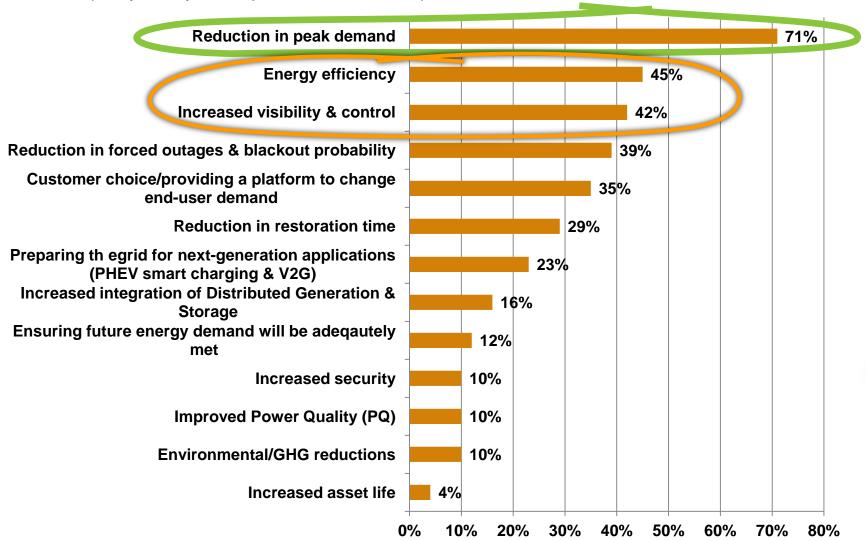

# Top Benefits of the Smart Grid

What are the Top 3 benefits of implementing Smart Grid technologies? (Utility survey - multiple selections allowed) Source: GTM Research