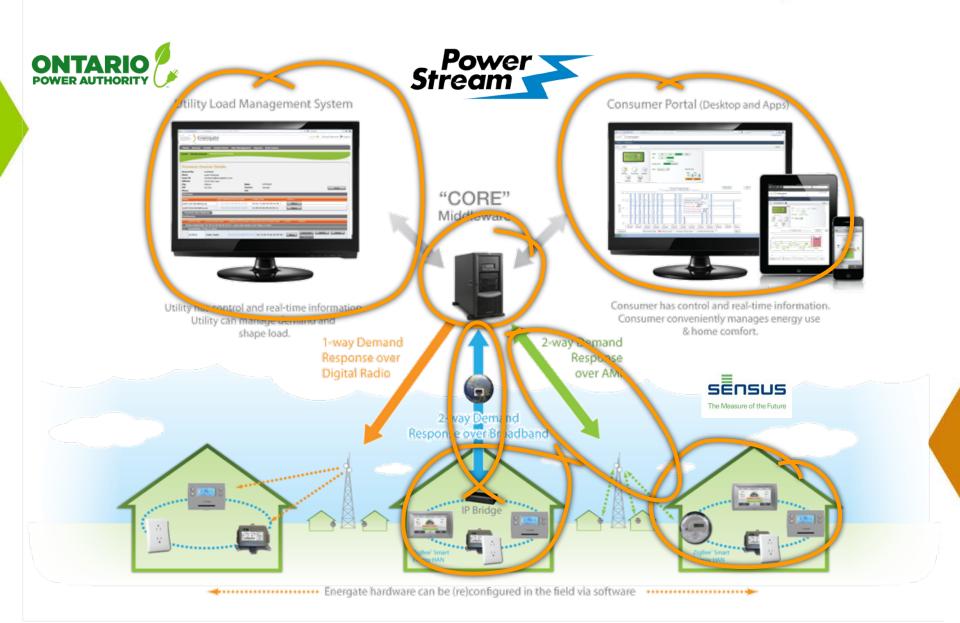

## **PowerStream**

# Minister's Announcement: Ontario Smart Grid Fund (SGF)

- June 11, 2012: Minister Bentley, Veridian CEO and Energate CEO announce \$5.8M joint program for 'Consumer Engagement for the Smart Grid' (CESG)
- The CESG program is based on Energate's "Build a Foundation for the Future" vision
  - Up to 1,000 homes in Ontario with Energate's CCDR solution
  - Consumer HEM technology that leverages Ontario's peaksaverPlus and Smart Meter programs
  - Measuring consumer engagement for:
    - · Smart Thermostats and Home Energy Gateways
    - · Load switches, both wired and plug-in
    - Home Energy Managers
    - Web portals
    - Mobile Apps
  - Market and technology evaluation
- Partnering with Hydro Ottawa, Hydro One, Peterborough, PowerStream, Cambridge and Veridian LDCs

### Build a Foundation for the Future

www.energateinc.com aclarke@energateinc.com lszablya@energateinc.com