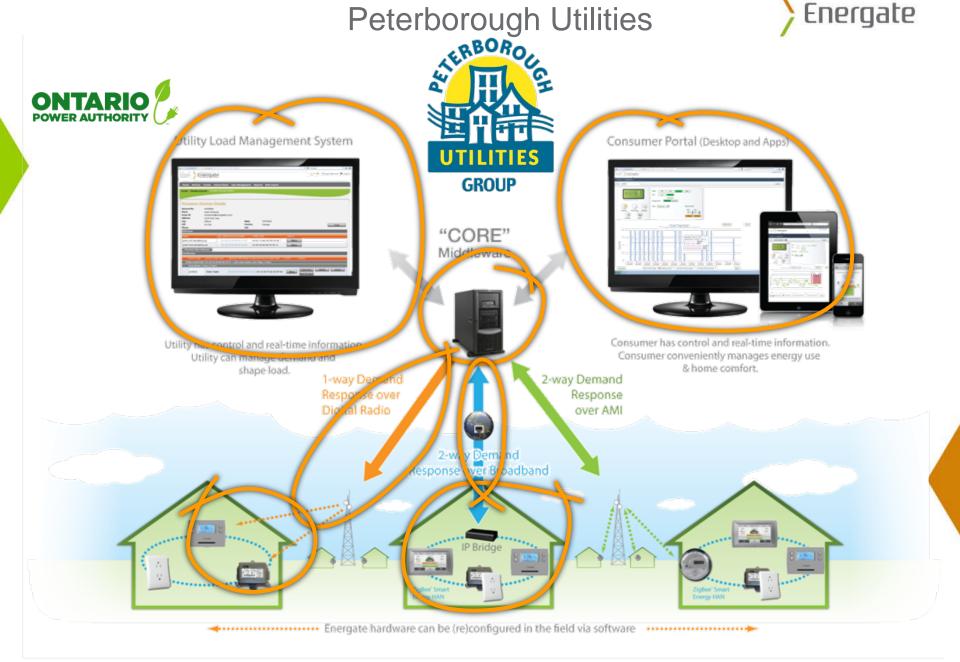

# Minister's Announcement: Ontario Smart Grid Fund (SGF)

- June 11, 2012: Minister Bentley, Veridian CEO and Energate CEO announce \$5.8M joint program for 'Consumer Engagement for the Smart Grid' (CESG)
- The CESG program is based on Energate's "Build a Foundation for the Future" vision
  - Up to 1,000 homes in Ontario with Energate's CCDR solution
  - Consumer HEM technology that leverages Ontario's peaksaverPlus and Smart Meter programs
  - Measuring consumer engagement for:
    - · Smart Thermostats and Home Energy Gateways
    - · Load switches, both wired and plug-in
    - Home Energy Managers
    - Web portals
    - Mobile Apps
  - Market and technology evaluation
- Partnering with Hydro Ottawa, Hydro One, Peterborough, PowerStream, Cambridge and Veridian LDCs

### Build a Foundation for the Future

www.energateinc.com aclarke@energateinc.com lszablya@energateinc.com