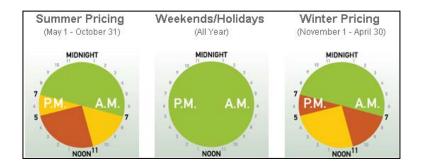

# Provincial Landscape

- ~ 80 LDCs serving Ontario
- ~ 4.3 million Smart Meters installed
- Mandated Time-of-Use Rates

| Regulate Price Plan<br>Time-of-Use Prices |            |
|-------------------------------------------|------------|
| Off-peak Price:                           | 6.5 ¢/kWh  |
| Mid-peak Price:                           | 10.0 ¢/kWh |
| On-peak Price:                            | 11.7 ¢/kWh |