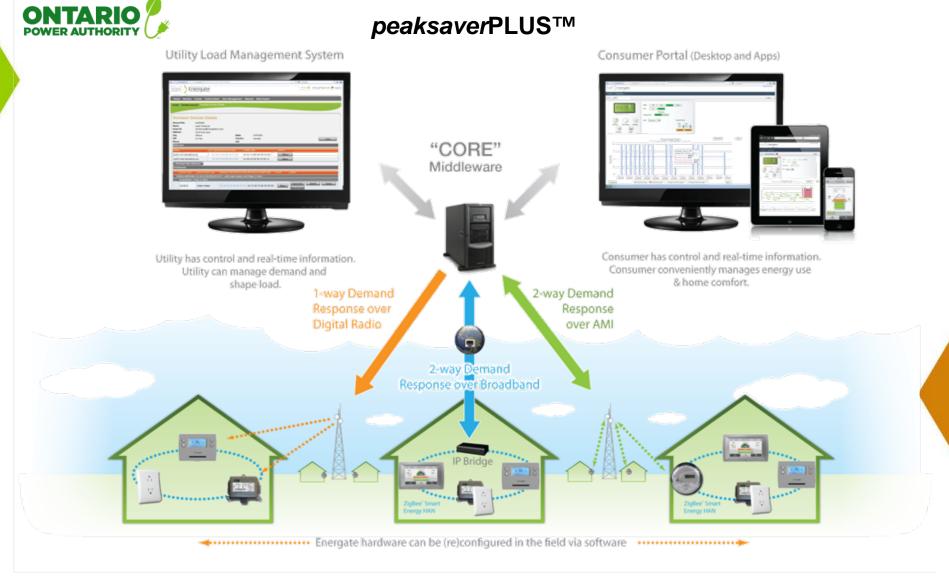

# Minister's Announcement: Ontario Smart Grid Fund (SGF)

- June 11, 2012: Minister Bentley, Veridian CEO and Energate CEO announce \$5.8M joint program for 'Consumer Engagement for the Smart Grid' (CESG)
- The CESG program is based on Energate's "Build a Foundation for the Future" vision
  - Up to 1,000 homes in Ontario with Energate's CCDR solution
  - Consumer HEM technology that leverages Ontario's peaksaverPlus and Smart Meter programs
  - Measuring consumer engagement for:
    - · Smart Thermostats and Home Energy Gateways
    - · Load switches, both wired and plug-in
    - Home Energy Managers
    - Web portals
    - Mobile Apps
  - Market and technology evaluation
- Partnering with Hydro Ottawa, Hydro One, Peterborough, PowerStream, Cambridge and Veridian LDCs

### Build a Foundation for the Future

www.energateinc.com aclarke@energateinc.com lszablya@energateinc.com