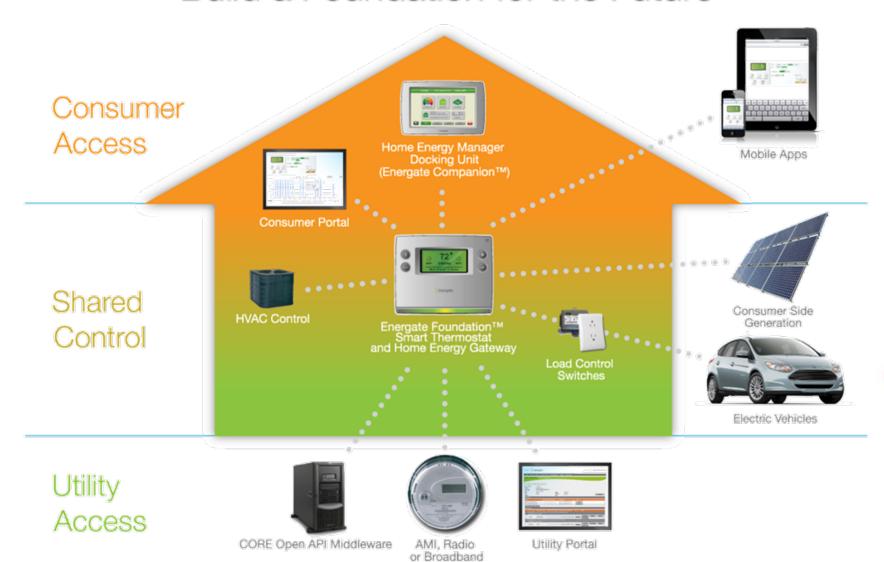

# Minister's Announcement: Ontario Smart Grid Fund (SGF)

- June 11, 2012: Minister Bentley, Veridian CEO and Energate CEO announce \$5.8M joint program for 'Consumer Engagement for the Smart Grid' (CESG)
- The CESG program is based on Energate's "Build a Foundation for the Future" vision
  - Up to 1,000 homes in Ontario with Energate's CCDR solution
  - Consumer HEM technology that leverages Ontario's peaksaverPlus and Smart Meter programs
  - Measuring consumer engagement for:
    - · Smart Thermostats and Home Energy Gateways
    - · Load switches, both wired and plug-in
    - Home Energy Managers
    - Web portals
    - Mobile Apps
  - Market and technology evaluation
- Partnering with Hydro Ottawa, Hydro One, Peterborough, PowerStream, Cambridge and Veridian LDCs

### Build a Foundation for the Future

www.energateinc.com aclarke@energateinc.com lszablya@energateinc.com