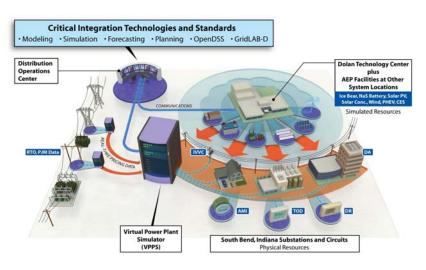

# Virtual Power Plant Simulation Project Objective

Assess the functionality, performance and benefits of a fully integrated and robust smart grid as a *Virtual Power Plant*, from end-use to RTO, by leveraging Real system and device information and data with a comprehensive modeling and *Simulation* tool

# VPPS Foundational System South Bend, Indiana Distribution Automation 8 Circuits

■ 18 Reclosers

## VAR Automation

24 Capacitor Banks

### AMI / AMR

■ 10,000 Smart Meters

Smart Grid Advisory Meeting 09/13/09

5