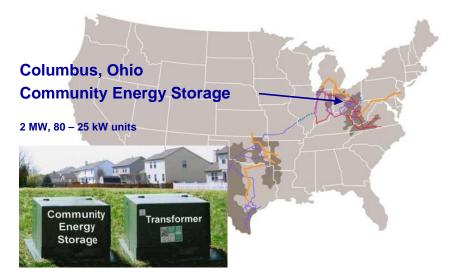

# Columbus, Ohio Integrated Volt VAR Control 6 Stations 17 Circuits Two control schemes True control schemes

Smart Grid Advisory Meeting 09/13/09

6