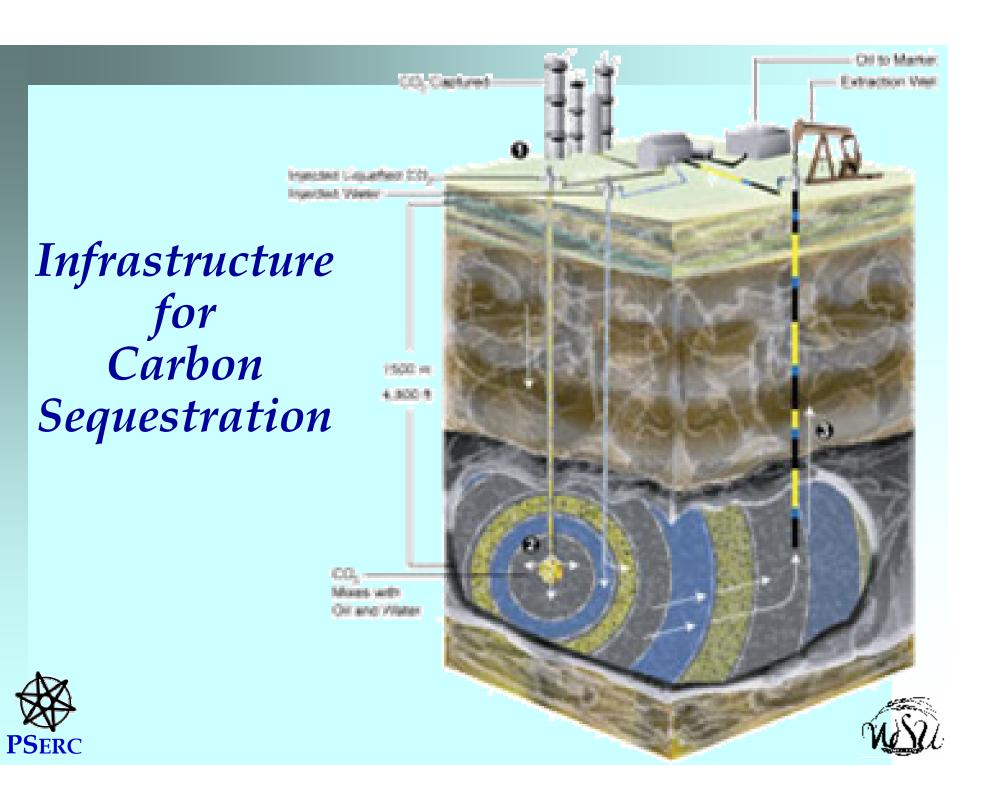

# Bulk Energy Storage

#### Sodium Sulphur

Infrastructure for Sustainability: Climate Change and Energy Storage

> CO<sub>2</sub> regulations will have varying but significant infrastructure needs.

 Storage can help but requires significant infrastructure investment.