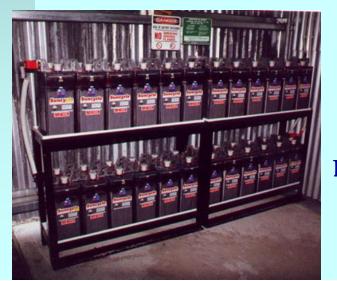

### Battery storage technologies

Vandium Redox

Zinc Bromine Lead Acid

#### Sodium Sulphur

Infrastructure for Sustainability: Climate Change and Energy Storage

> CO<sub>2</sub> regulations will have varying but significant infrastructure needs.

 Storage can help but requires significant infrastructure investment.