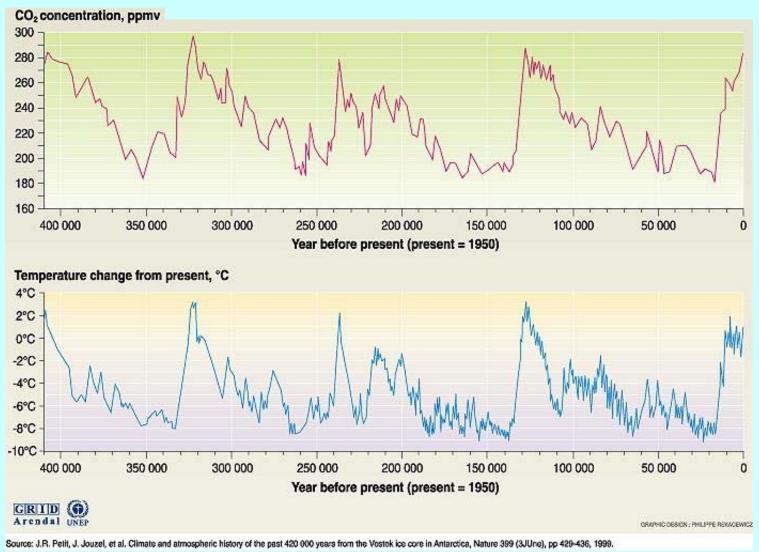

# Infrastructure for Sustainability: Climate Change and Energy Storage

Ward Jewell Wichita State University





## Infrastructure

"...both specific functional modes ... electric power generation and transmission ... and the combined system these modal elements comprise. ... not only these public works facilities, but also the operating procedures, management practices, and development policies that interact together with societal demand and the physical world to facilitate the ... provision of energy where it is needed ... "

National Research Council, Infrastructure for the 21st Century, National Academy Press, 1987





### Carbon vs. Temperature



**PSERC** 





## Infrastructure for Markets and Carbon Limits







## Infrastructure for Conservation









# Advanced low-carbon generating technologies



Supercritical coal Chungcheongnam-do Korean Midland Power Co











**Biomass** 

### Renewable Carbon-neutral Generators

Solar

#### Wind





## *Electric Vehicle / Plug Hybrid Infrastructure*









### Infrastructure to Accommodate Extreme Weather













# Bulk Energy Storage







### Battery storage technologies



Vandium Redox



Zinc Bromine Lead Acid



#### Sodium Sulphur



Infrastructure for Sustainability: Climate Change and Energy Storage

> CO<sub>2</sub> regulations will have varying but significant infrastructure needs.

 Storage can help but requires significant infrastructure investment.



Wa